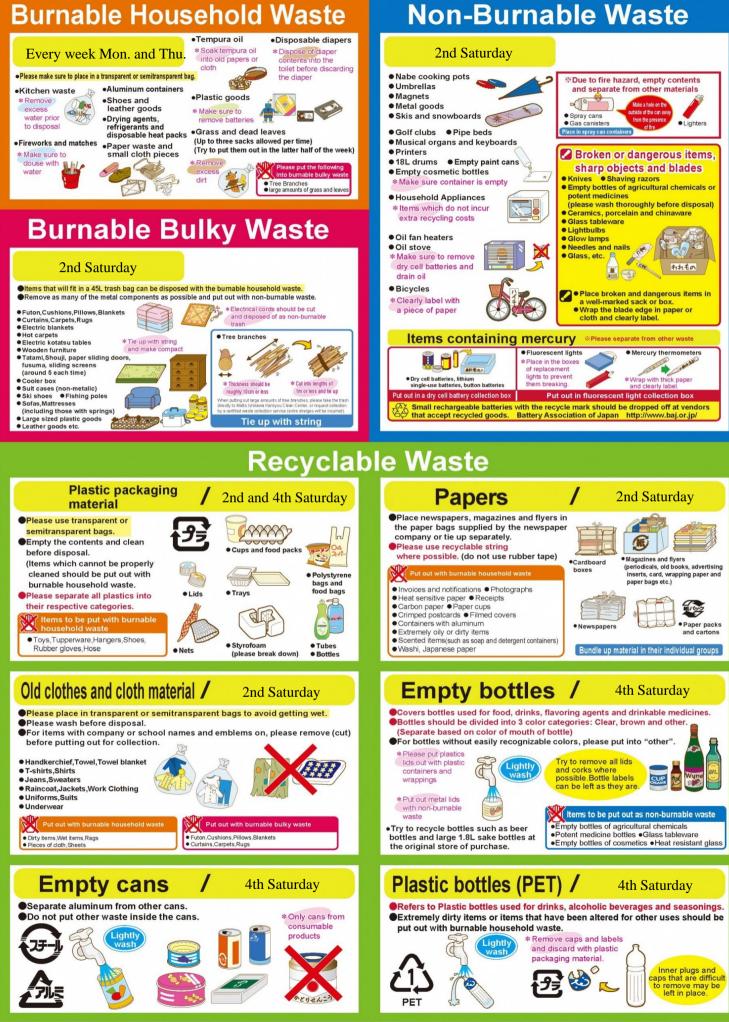

## 2025 Waste Disposal Calender

Waste should be properly separated, then disposed of on the designated day and time in the designated location.

| Minato              |                                               | 2025                           |          |          |          |         |          |          |         |          | 2026     |          |          |
|---------------------|-----------------------------------------------|--------------------------------|----------|----------|----------|---------|----------|----------|---------|----------|----------|----------|----------|
|                     |                                               | 4                              | 5        | 6        | 7        | 8       | 9        | 10       | 11      | 12       | 1        | 2        | 3        |
| Household<br>Waste  | Burnable<br>Household Waste                   | Every week Monday and Thursday |          |          |          |         |          |          |         |          |          |          |          |
| Bulky Waste         | Burnable Bulky<br>Waste                       | 12                             | 10       | 14       | 12       | 9       | 13       | 11       | 8       | 13       | 17       | 14       | 14       |
|                     | Non-Burnable<br>Waste                         | 12                             | 10       | 14       | 12       | 9       | 13       | 11       | 8       | 13       | 17       | 14       | 14       |
| Recyclable<br>Waste | Plastic packaging<br>material                 | 12<br>26                       | 10<br>24 | 14<br>28 | 12<br>26 | 9<br>23 | 13<br>27 | 11<br>25 | 8<br>22 | 13<br>27 | 17<br>31 | 14<br>28 | 14<br>28 |
|                     | Papers / Old<br>clothes and cloth<br>material | 12                             | 10       | 14       | 12       | 9       | 13       | 11       | 8       | 13       | 17       | 14       | 14       |
|                     | Plastic bottles<br>(PET)                      | 26                             | 24       | 28       | 26       | 23      | 27       | 25       | 22      | 27       | 31       | 28       | 28       |
|                     | Empty cans<br>Empty bottles                   | 26                             | 24       | 28       | 26       | 23      | 27       | 25       | 22      | 27       | 31       | 28       | 28       |