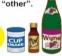

### **Empty bottles**

●Covers bottles used for food, drinks, flavoring agents and drinkable medicines. ●Bottles should be divided into 3 color categories: Clear, brown and other. \_\_\_

(Separate based on color of mouth of bottle) ●For bottles without easily recognizable colors, please put into "other".