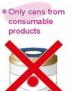

### **Empty bottles**

●Covers bottles used for food, drinks, flavoring agents and drinkable medicines. ●Bottles should be divided into 3 color categories: Clear, brown and other. \_\_\_

(Separate based on color of mouth of bottle) ●For bottles without easily recognizable colors, please put into "other".

## Plastic bottles (PET

2nd Saturday

Refers to Plastic bottles used for drinks, alcoholic beverages and seasonings. Extremely dirty items or items that have been altered for other uses should be put out with burnable household waste.