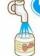

## Plastic bottles (PET

2nd Saturday

Refers to Plastic bottles used for drinks, alcoholic beverages and seasonings. Extremely dirty items or items that have been altered for other uses should be put out with burnable household waste.

\* Remove caps and labels and discard with plastic packaging material.