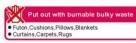

### **Burnable Bulky Waste**

#### 4th Wednesday

- Items that will fit in a 45L trash bag can be disposed with the burnable household waste.
- Remove as many of the metal comp nts as possible and put out with non-burnable waste.

- Futon, Cushions, Pillows, Blankets
  Curtains, Carpets, Rugs
  Electric blankets
  Hot carpets
  Hot carpets
  Electric kotatsu tables
  Wooden furnflure
  Tatami, Shouli, paper silding door fusuma, silding screens
  (around 5 each time)
- Cooler box
- Suit cases (non-metalic)
  Ski shoes Fishing poles
  Sofas,Mattresses
  (including those with springs)
- arge sized plastic goods Leather goods etc.