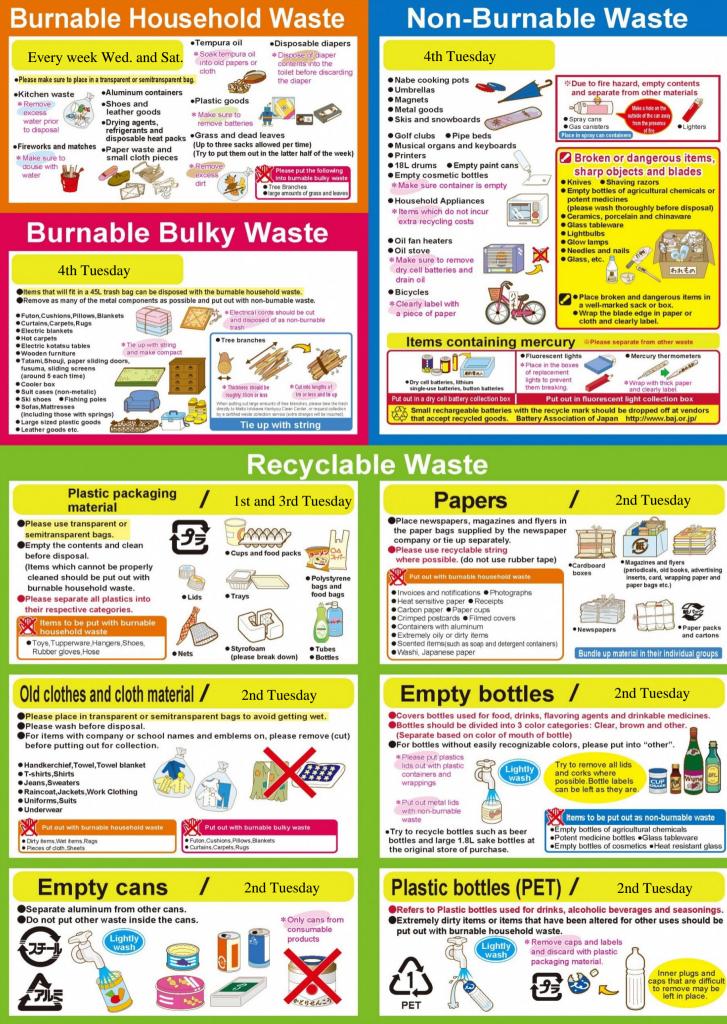

# 2025 Waste Disposal Calender

Waste should be properly separated, then disposed of on the designated day and time in the designated location.

| Torigoe (except Bushigano)- |                                               | 2025                              |         |         |                                                |         |    |    |    |    | 2026 |          |    |
|-----------------------------|-----------------------------------------------|-----------------------------------|---------|---------|------------------------------------------------|---------|----|----|----|----|------|----------|----|
|                             |                                               | 4                                 | 5       | 6       | 7                                              | 8       | 9  | 10 | 11 | 12 | 1    | 2        | 3  |
| Household<br>Waste          | Burnable<br>Household Waste                   | Every week Wednesday and Saturday |         |         |                                                |         |    |    |    |    |      |          |    |
| Dulky Weste                 | Burnable Bulky<br>Waste                       | 22                                | 27      | 24      | 22                                             | 26      | 23 | 28 | 25 | 23 | 27   | 27 24 24 |    |
| Bulky Waste                 | Non-Burnable<br>Waste                         | 22                                | 27      | 24      | 22                                             | 26      | 23 | 28 | 25 | 23 | 27   | 24       | 24 |
|                             | Plastic packaging<br>material                 | 1<br>15                           | 6<br>20 | 3<br>17 | 1 5 2 7 4 2 6 3 3   15 19 16 21 18 16 20 17 17 | 3<br>17 |    |    |    |    |      |          |    |
| Recyclable                  | Papers / Old<br>clothes and cloth<br>material | 8                                 | 13      | 10      | 8                                              | 12      | 9  | 14 | 11 | 9  | 13   | 10       | 10 |
| Waste                       | Plastic bottles<br>(PET)                      | 8                                 | 13      | 10      | 8                                              | 12      | 9  | 14 | 11 | 9  | 13   | 10       | 10 |
|                             | Empty cans<br>Empty bottles                   | 8                                 | 13      | 10      | 8                                              | 12      | 9  | 14 | 11 | 9  | 13   | 10       | 10 |

We will not be collecting waste over the New Year period from Jan 1st - Jan 3rd.

#### Waste that cannot be put out at the collection point MO ( For payment information, please contact us directly.

## Trash is to be taken out by 7AM on the day of collection.

Illegal dumping or burning of trash is prohibited by law.

Please do not use the trash collection points of other neighborhoods.

The trash which has been left at this collection point can only be collected by the city or collection companies who have been approved by the city.