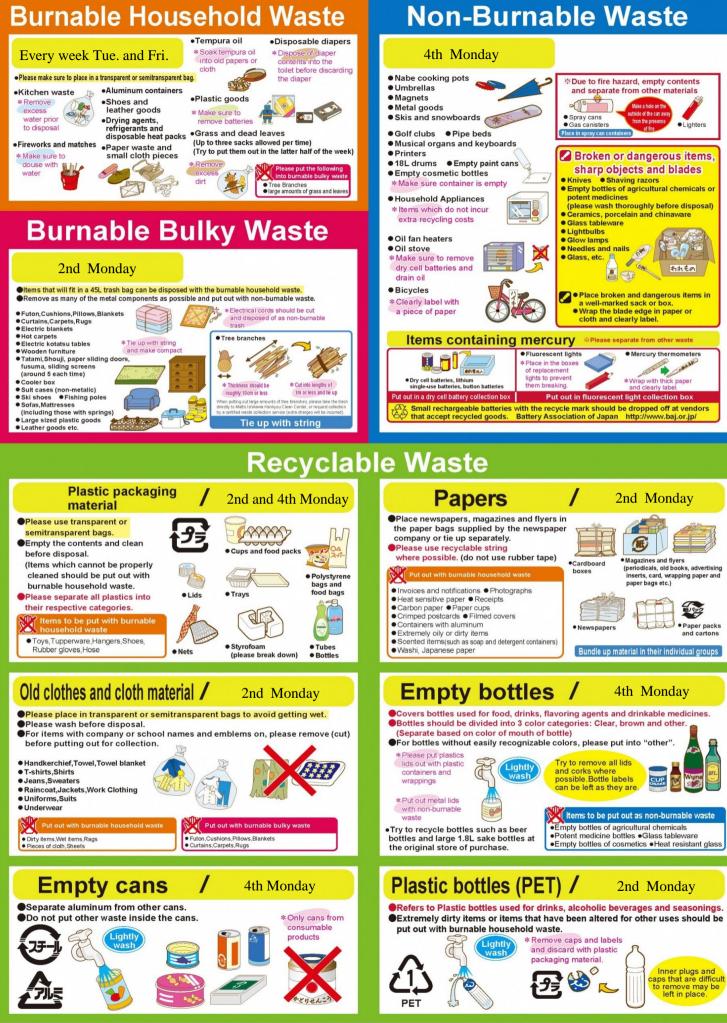

# Waste Disposal Calender

Waste should be properly separated, then disposed of on the designated day and time in the designated location.

| Dejiro / Mitarashi  |                                               | 2025                          |          |         |          |          |         |          |          |         | 2026     |         |         |
|---------------------|-----------------------------------------------|-------------------------------|----------|---------|----------|----------|---------|----------|----------|---------|----------|---------|---------|
|                     |                                               | 4                             | 5        | 6       | 7        | 8        | 9       | 10       | 11       | 12      | 1        | 2       | 3       |
| Household<br>Waste  | Burnable<br>Household Waste                   | Every week Tuesday and Friday |          |         |          |          |         |          |          |         |          |         |         |
| Bulky Waste         | Burnable Bulky<br>Waste                       | 14                            | 12       | 9       | 14       | 11       | 8       | 13       | 10       | 8       | 12       | 9       | 9       |
|                     | Non-Burnable<br>Waste                         | 28                            | 26       | 23      | 28       | 25       | 22      | 27       | 24       | 22      | 26       | 23      | 23      |
| Recyclable<br>Waste | Plastic packaging<br>material                 | 14<br>28                      | 12<br>26 | 9<br>23 | 14<br>28 | 11<br>25 | 8<br>22 | 13<br>27 | 10<br>24 | 8<br>22 | 12<br>26 | 9<br>23 | 9<br>23 |
|                     | Papers / Old<br>clothes and cloth<br>material | 14                            | 12       | 9       | 14       | 11       | 8       | 13       | 10       | 8       | 12       | 9       | 9       |
|                     | Plastic bottles<br>(PET)                      | 14                            | 12       | 9       | 14       | 11       | 8       | 13       | 10       | 8       | 12       | 9       | 9       |
|                     | Empty cans<br>Empty bottles                   | 28                            | 26       | 23      | 28       | 25       | 22      | 27       | 24       | 22      | 26       | 23      | 23      |