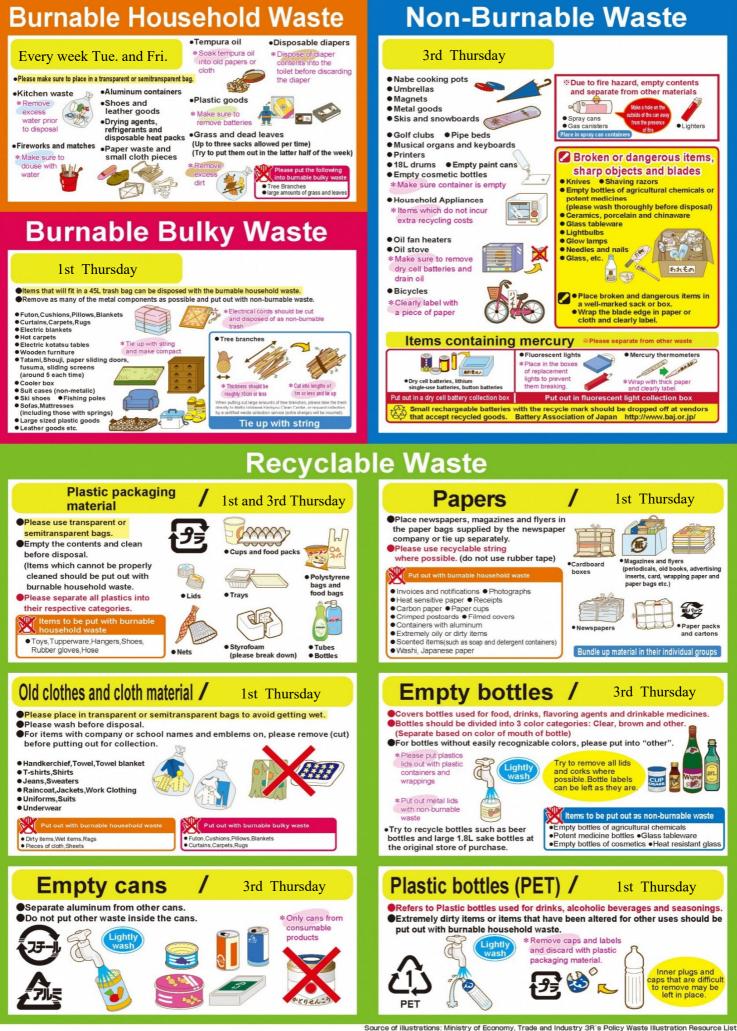

# Waste Disposal Calender

Waste should be properly separated, then disposed of on the designated day and time in the designated location.

| Chiyono             |                                             | 2024                          |         |         |         |         |         |         |         |         | 2025    |         |         |
|---------------------|---------------------------------------------|-------------------------------|---------|---------|---------|---------|---------|---------|---------|---------|---------|---------|---------|
|                     |                                             | 4                             | 5       | 6       | 7       | 8       | 9       | 10      | 11      | 12      | 1       | 2       | 3       |
| Household<br>Waste  | Burnable<br>Household Waste                 | Every week Tuesday and Friday |         |         |         |         |         |         |         |         |         |         |         |
| Bulky Waste         | Burnable Bulky<br>Waste                     | 4                             | 2       | 6       | 4       | 1       | 5       | 3       | 7       | 5       | 9       | 6       | 6       |
|                     | Non-Burnable<br>Waste                       | 18                            | 16      | 20      | 18      | 15      | 19      | 17      | 21      | 19      | 23      | 20      | 20      |
| Recyclable<br>Waste | Plastic packaging<br>material               | 4<br>18                       | 2<br>16 | 6<br>20 | 4<br>18 | 1<br>15 | 5<br>19 | 3<br>17 | 7<br>21 | 5<br>19 | 9<br>23 | 6<br>20 | 6<br>20 |
|                     | Papers/Old<br>clothes and cloth<br>material | 4                             | 2       | 6       | 4       | 1       | 5       | 3       | 7       | 5       | 9       | 6       | 6       |
|                     | Plastic bottles<br>(PET)                    | 4                             | 2       | 6       | 4       | 1       | 5       | 3       | 7       | 5       | 9       | 6       | 6       |
|                     | Empty cans<br>Empty bottles                 | 18                            | 16      | 20      | 18      | 15      | 19      | 17      | 21      | 19      | 23      | 20      | 20      |

We will not be collecting waste over the New Year period from Jan 1st - Jan 3rd.

## Trash is to be taken out by 7AM on the day of collection.

**Illegal dumping or** burning of trash is prohibited by law.

Please do not use the trash collection points of other neighborhoods.

The trash which has been left at this collection point can only be collected by the city or collection companies who have been approved by the city.