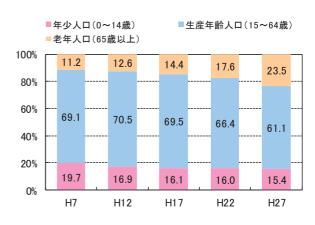

# (2)人口・世帯数

本地域の人口は、平成7年からの20年間で1,816人増加(12.3%増加)、平成17年からの10年間で377人増加(2.3%増加)しており、人口は増加が続いています。

世帯数は平成7年からの20年間で1,529世帯増加(37.9%増加)、平成17年からの10年間で571世帯増加(11.4%増加)しており、世帯においても増加が続いています。

年齢構成は、高齢人口割合の増加がみられ、平成 27 年で高齢人口割合が 23.5%と平成 7 年 から 12.3 ポイント増加していますが、白山市全体における高齢人口割合 25.6%よりは若干 低い割合となっています。

# 【年齢区分別人口割合の推移】

出典:国勢調査