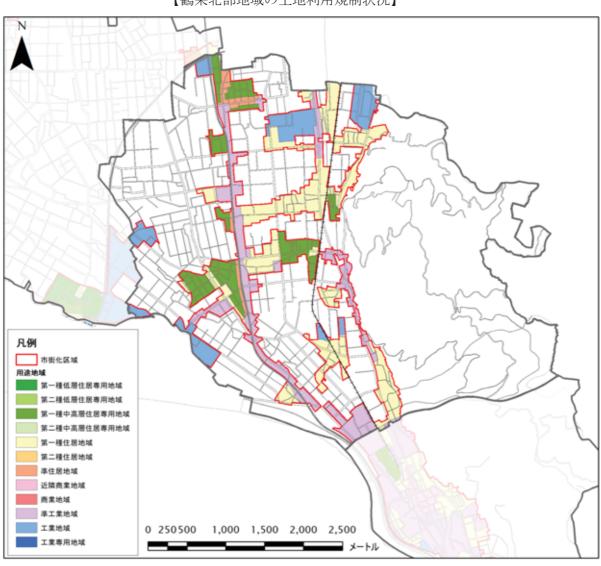

#### ①土地利用規制の状況

本地域では、国道 157 号沿道や北陸鉄道石川線の駅周辺などの市街地が市街化区域に指定されており、主に住居系の用途地域が指定されています。また、地域北部では工業系の用途地域も指定されています。

曽谷地区では魅力ある居住環境を形成するため地区計画が定められています。

【鶴来北部地域の土地利用規制状況】