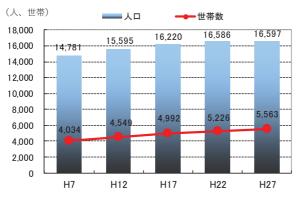

# (2)人口・世帯数

本地域の人口は、平成7年からの20年間で1,816人増加(12.3%増加)、平成17年からの10年間で377人増加(2.3%増加)しており、人口は増加が続いています。

世帯数は平成7年からの20年間で1,529世帯増加(37.9%増加)、平成17年からの10年間で571世帯増加(11.4%増加)しており、世帯においても増加が続いています。

年齢構成は、高齢人口割合の増加がみられ、平成 27 年で高齢人口割合が 23.5%と平成 7 年 から 12.3 ポイント増加していますが、白山市全体における高齢人口割合 25.6%よりは若干 低い割合となっています。

### 【人口の推移】

出典:国勢調査