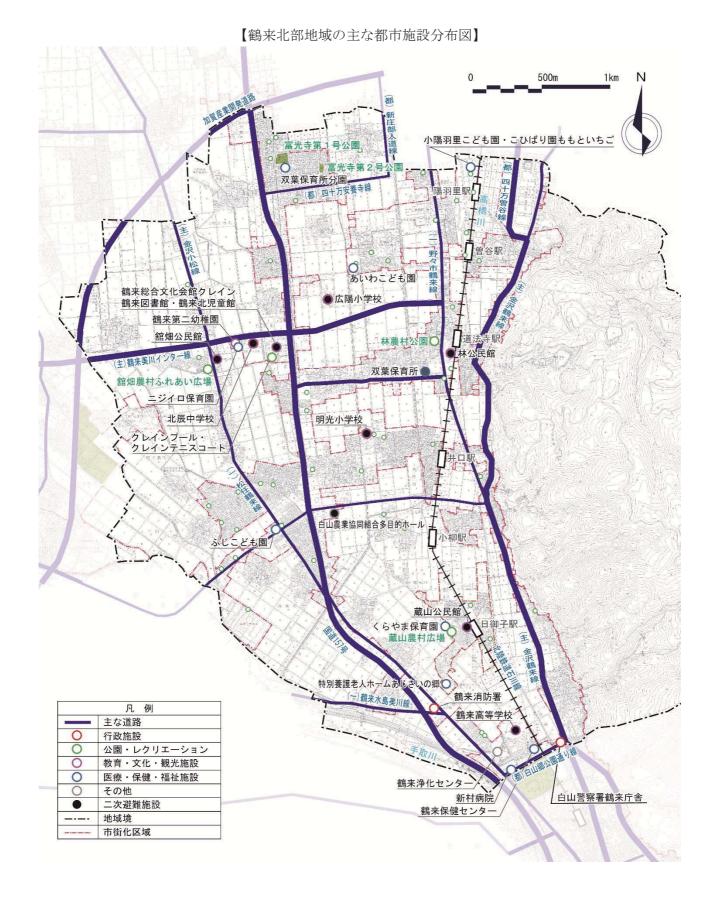

# (4) 地域の主な都市施設

| 項目     |       | 主な施設                                                                                                                                       |
|--------|-------|--------------------------------------------------------------------------------------------------------------------------------------------|
| 行      | 政     | 白山警察署鶴来庁舎、鶴来消防署                                                                                                                            |
| 公共交通   |       | 北陸鉄道石川線、路線バス、コミュニティバス(めぐーる)、タクシー                                                                                                           |
| 道路     |       | 国道 157 号、加賀産業開発道路、(主)金沢小松線、(主)金沢鶴来線、(主)鶴来美川インター線、(一)鶴来水島美川線、(一)野々市鶴来線、(一)松任鶴来線、(都)四十万曽谷線、(都)白山郷公園通り線、(都)曽谷線、(都)新庄道法寺線、(都)四十万安養寺線、(都)新庄部入道線 |
| 公      | 遠 •   | 富光寺第1号公園、富光寺第2号公園、蔵山農村広場、林農村公園、                                                                                                            |
| レクリ    | エーション | 舘畑農村ふれあい広場、クレインプール、クレインテニスコート                                                                                                              |
| 泂      | Ţ JII | 手取川、高橋川                                                                                                                                    |
| 教育・文化・ | 教育    | 鶴来第二幼稚園、広陽小学校、明光小学校、北辰中学校、鶴来高等学校                                                                                                           |
|        | 文化    | 鶴来総合文化会館クレイン、鶴来図書館、蔵山公民館、林公民館、<br>舘畑公民館                                                                                                    |
|        | 観光    |                                                                                                                                            |
| 医废     | 医療    | 新村病院                                                                                                                                       |
| 療・     | 保健・   | 特別養護老人ホームあじさいの郷、鶴来保健センター、くらやま保育園、                                                                                                          |
| 保健     | 福祉    | ふじこども園、双葉保育所、あいわこども園、双葉保育所分園、                                                                                                              |
| •      |       | ニジイロ保育園、こひばり園ももといちご、小陽羽里こども園、                                                                                                              |
| 福祉     |       | 鶴来北児童館                                                                                                                                     |
| その他    |       | 鶴来浄化センター                                                                                                                                   |