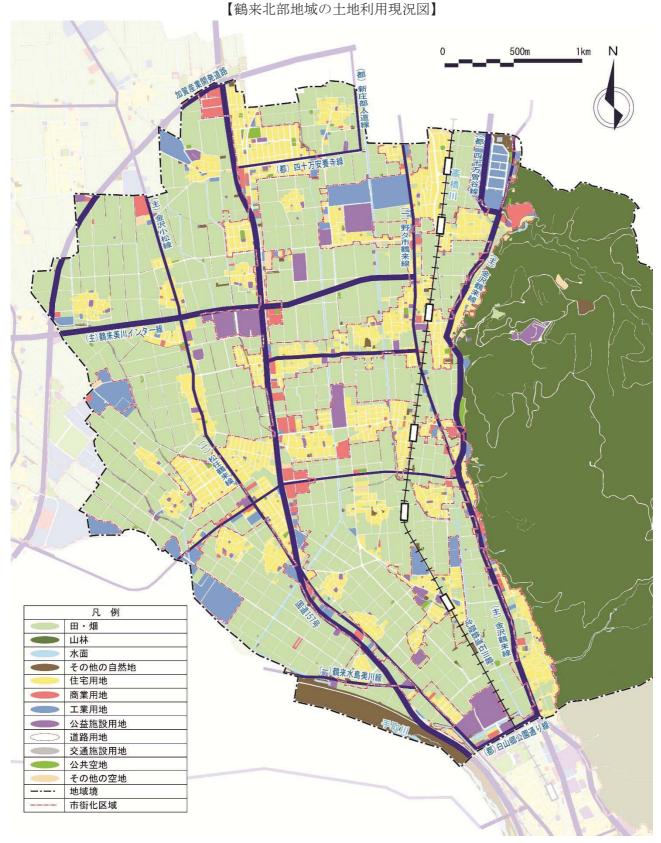

#### ①土地利用規制の状況

本地域では、国道 157 号沿道や北陸鉄道石川線の駅周辺などの市街地が市街化区域に指定されており、主に住居系の用途地域が指定されています。また、地域北部では工業系の用途地域も指定されています。

曽谷地区では魅力ある居住環境を形成するため地区計画が定められています。

【鶴来北部地域の土地利用規制状況】

#### ②土地利用状況

地域の土地利用として、「農地」「自然」が多く占めています。

地域東部に広がる自然(山林)、地域の西部に広がる 農地の中に、住宅を中心とした市街地が国道 157 号沿道 や駅周辺などに広がっていることが本地域の特色として 挙げられます。