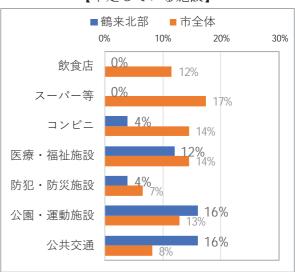

### (2) 町内会アンケート

地域におけるまちづくりの課題として、「人口減少・高齢化」が最も多く、44%の町内会から 挙げられています。

また、地域に不足している施設として、「公園・運動施設」「公共交通」が 16%の町内会から 挙げられています。

#### 【まちづくりの課題】

# 【不足している施設】

※割合は自由回答を分類し、町内会数で割り戻したもの