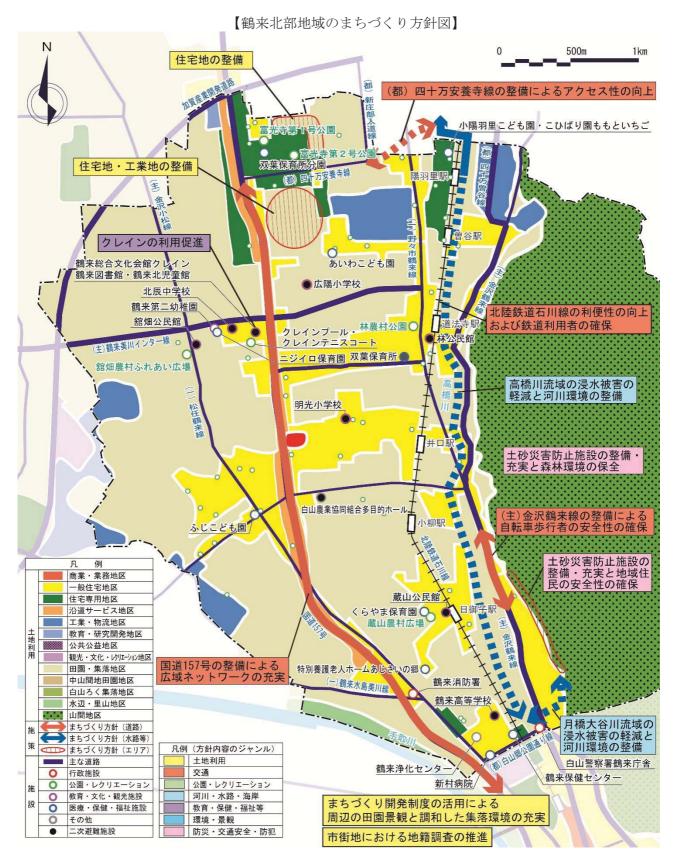

# 【鶴来北部地域のまちづくり方針】

# 方針①:良好な居住環境の保全および宅地開発の促進

- ◇既成市街地の居住環境の保全と利便性の向上
- ◇人口増加の受け皿としての、市街化区域周辺部における宅地開発の促進と生活 利便施設の誘導

# 方針②:周辺環境に配慮した工業団地の充実・整備

◇周辺環境に配慮した工業団地や大規模工場の拡充・整備

# 方針③:交通ネットワークと公共交通の充実

- ◇国道 157 号をはじめとした幹線道路の充実
- ◇歩行者、自転車に配慮した交通環境の改善
- ◇北陸鉄道石川線の利便性向上などによる地域住民の移動を支える公共交通の維持

# 方針④:豊かな自然環境の保全と災害に強い地域の形成

- ◇美しい景観を創出する豊富な自然環境の保全
- ◇水害や土砂災害などに対する防災対策