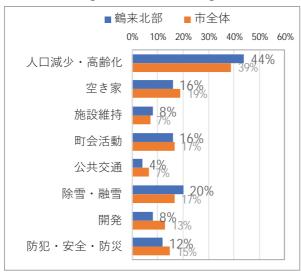

### (2) 町内会アンケート

地域におけるまちづくりの課題として、「人口減少・高齢化」が最も多く、44%の町内会から 挙げられています。

また、地域に不足している施設として、「公園・運動施設」「公共交通」が 16%の町内会から 挙げられています。

#### 【まちづくりの課題】

# 【不足している施設】

※割合は自由回答を分類し、町内会数で割り戻したもの