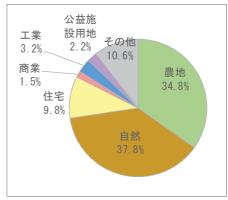

#### ②土地利用状況

地域の土地利用として、「農地」「自然」が多く占めています。

地域東部に広がる自然(山林)、地域の西部に広がる 農地の中に、住宅を中心とした市街地が国道 157 号沿道 や駅周辺などに広がっていることが本地域の特色として 挙げられます。

# 【土地利用の割合】

※その他:道路、交通施設、公共空地、 その他の空地の合計

※土地利用は白山市都市計画基礎調査 (H28) を一部修正したもの