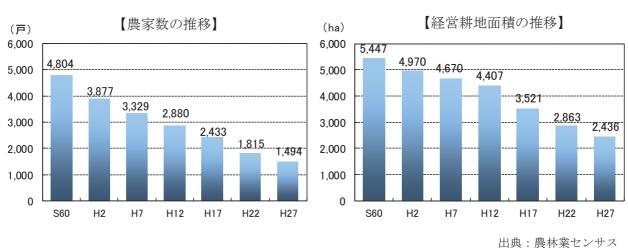

09,287 人であり、近年は人口の増加が鈍化して いましたが、平成 27 年国勢調査以降、住民基本台帳ベースでは約 900 人の人口増加がみられる 状況です。年齢区分別人口の推移では、老年人口の増加が続いており、高齢化の進行が続いて いる状況です。

地域別では、市町村合併後の最初の調査である平成17年国勢調査と比較し、松任地域の人口 が微増を続けている一方で、美川・鶴来地域は減少に転じており、白山ろくは減少が続いて います。世帯数は増加が続いており、世帯人員は減少が続いています。

DID 面積は昭和 60 年に鶴来地域で DID が消滅して以降、松任地域において増加が続いており、DID 人口は増加傾向、DID の人口密度は横ばい傾向にあります。







S55

S60

H2

H7

H12 H17 H22 H27

出典:国勢調査、石川県の人口と世帯(R元人口のみ)

松任駅・美川駅・鶴来駅を中心に、市街地が形成されています。また、千代野や加賀笠間駅 周辺においても、まとまった市街地が形成されています。

鶴来地域の国道157号沿道などにおいても、市街地が形成されています。



【人口の分布 (平野部)】

出典:国勢調查(H27)、白山市都市計画基礎調查

白山ろく地域では、河内・吉野谷の国道 157 号沿い、鳥越の幹線道路沿いなどにおいて、 集落が点在しています。白峰においては、地理的な条件からまとまった集落が形成されています。



【人口の分布 (白山ろく)】

## (2) 産業

#### ①産業人口

第1次産業は減少が続いていましたが、 平成22年から27年にかけて増加がみられて います。第2次産業は横ばい、第3次産業は 増加に転じており、総就業人口についても、 平成22年から27年にかけて増加がみられて います。



## 2農業



### 農家数は減少が続いており、経営耕地面積についても減少が続いています。

## ③工業

事業所数はやや減少傾向にあるものの、製造品出荷額等は近年では増加傾向にあります。





出典:工業統計

鶴来北部

# 松田中市

松任西南部

#### ビ 山 ス く

## ④商業

商店数は平成 19 年から 26 年にかけて大きく減少していますが平成 28 年に若干回復しています。また、年間商品販売額も平成 28 年に増加がみられています。



## (3)土地利用

①土地利用の推移

土地利用の内訳は、山地が半数以上を占め、また、農地が1/4以上を占めていますが、農地 面積は年々減少しています。一方、宅地面積は年々増加しており、昭和60年からの30年間で 47%の増加がみられます。



【宅地面積の推移】



出典:石川県統計書

9

### (4)都市施設

## ①道路

都市計画道路は、平成29年時点で65路線、128.6kmが計画されています。整備率は、平成 12年は48.1%であったのに対し、平成29年では75.9%にまで上昇しています。



40% 97.5 95.4 80.7 72.3 20% 0% H17 H22 H27 H29 ※H29は計画延長が増加したため、整備率は減少している

69.0%

━ 整備率

76.2%

出典:白山市統計書

**75.**9%<sup>80%</sup>

60%

## (2)公園

都市計画公園は、28 公園、278.2ha が計画されているのに対し、平成 29 年時点で 41%が 整備されています。内訳として、広域公園が128ha 計画されていますが、整備率は17.7%と なっています。一方で総合公園、地区公園、近隣公園、街区公園については整備率が高い状況 です。