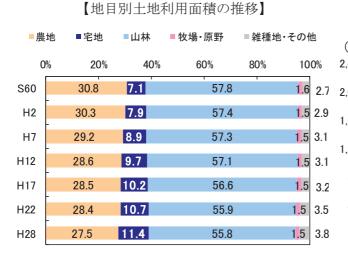

## (3)土地利用

①土地利用の推移

土地利用の内訳は、山地が半数以上を占め、また、農地が1/4以上を占めていますが、農地 面積は年々減少しています。一方、宅地面積は年々増加しており、昭和60年からの30年間で 47%の増加がみられます。

【宅地面積の推移】

出典:石川県統計書

9