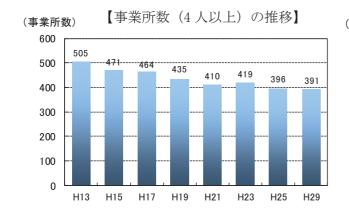

、老年人口の増加が続いており、高齢化の進行が続いて いる状況です。

地域別では、市町村合併後の最初の調査である平成17年国勢調査と比較し、松任地域の人口 が微増を続けている一方で、美川・鶴来地域は減少に転じており、白山ろくは減少が続いて います。世帯数は増加が続いており、世帯人員は減少が続いています。

DID 面積は昭和 60 年に鶴来地域で DID が消滅して以降、松任地域において増加が続いており、DID 人口は増加傾向、DID の人口密度は横ばい傾向にあります。







S55

S60

H2

H7

H12 H17 H22 H27

出典:国勢調査、石川県の人口と世帯(R元人口のみ)

松任駅・美川駅・鶴来駅を中心に、市街地が形成されています。また、千代野や加賀笠間駅 周辺においても、まとまった市街地が形成されています。

鶴来地域の国道157号沿道などにおいても、市街地が形成されています。



【人口の分布 (平野部)】

出典:国勢調查(H27)、白山市都市計画基礎調查

白山ろく地域では、河内・吉野谷の国道 157 号沿い、鳥越の幹線道路沿いなどにおいて、 集落が点在しています。白峰においては、地理的な条件からまとまった集落が形成されています。



【人口の分布 (白山ろく)】

## (2) 産業

#### ①産業人口

第1次産業は減少が続いていましたが、 平成22年から27年にかけて増加がみられて います。第2次産業は横ばい、第3次産業は 増加に転じており、総就業人口についても、 平成22年から27年にかけて増加がみられて います。



## 2農業



### 農家数は減少が続いており、経営耕地面積についても減少が続いています。

## ③工業

事業所数はやや減少傾向にあるものの、製造品出荷額等は近年では増加傾向にあります。





出典:工業統計

鶴来北部

# 松田中市

松任西南部

#### ビ 山 ス く

## ④商業

商店数は平成 19 年から 26 年にかけて大きく減少していますが平成 28 年に若干回復しています。また、年間商品販売額も平成 28 年に増加がみられています。



## (3)土地利用

①土地利用の推移

土地利用の内訳は、山地が半数以上を占め、また、農地が1/4以上を占めていますが、農地 面積は年々減少しています。一方、宅地面積は年々増加しており、昭和60年からの30年間で 47%の増加がみられます。



【宅地面積の推移】



出典:石川県統計書

9

### (4)都市施設

## ①道路

都市計画道路は、平成29年時点で65路線、128.6kmが計画されています。整備率は、平成 12年は48.1%であったのに対し、平成29年では75.9%にまで上昇しています。



40% 97.5 95.4 80.7 72.3 20% 0% H17 H22 H27 H29 ※H29は計画延長が増加したため、整備率は減少している

69.0%

━ 整備率

76.2%

出典:白山市統計書

**75.**9%<sup>80%</sup>

60%

## (2)公園

都市計画公園は、28 公園、278.2ha が計画されているのに対し、平成 29 年時点で 41%が 整備されています。内訳として、広域公園が128ha 計画されていますが、整備率は17.7%と なっています。一方で総合公園、地区公園、近隣公園、街区公園については整備率が高い状況 です。









出典:白山市統計書

松任中央

美川

鶴来北部

## ③下水道

下水道の処理人口(下水道および集落排水施設を利用できる人口)平成29年時点で112,000人、 普及率(行政人口