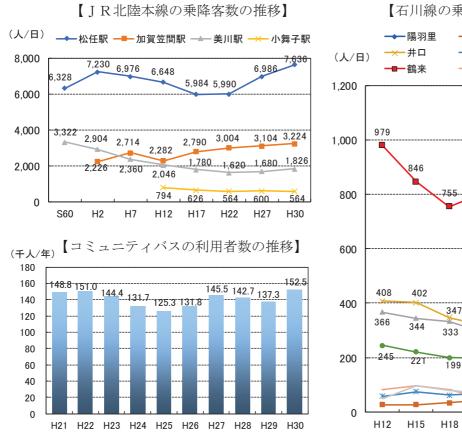

## ③下水道

下水道の処理人口(下水道および集落排水施設を利用できる人口)平成29年時点で112,000人、 普及率(行政人口に対する下水道および集落排水施設を利用できる人口の割合)は、平成29年 時点で公共下水道・集落排水施設合せて 98.8% となっています。

【下水道の普及率の推移】

(5) 公共交通

JR北陸本線は松任駅の利用が最も多く、大学や短期大学がある加賀笠間駅においても、 乗降客数は堅調に推移しています。また、北陸鉄道石川線については、鶴来駅の利用が最も多く なっています。

バス交通は、コミュニティバス「めぐーる」の利用は、平成30年度に最多になっています。

【石川線の乗降客数の推移】

曽谷

小柳

803

318

292

198