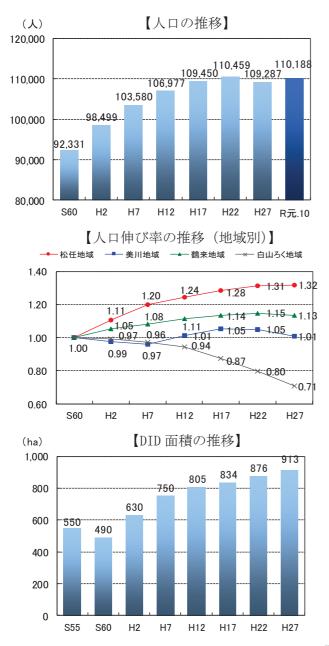

## (1) 人口

白山市の人口は平成 27 年の国勢調査では 109,287 人であり、近年は人口の増加が鈍化して いましたが、平成 27 年国勢調査以降、住民基本台帳ベースでは約 900 人の人口増加がみられる 状況です。年齢区分別人口の推移では、老年人口の増加が続いており、高齢化の進行が続いて いる状況です。

地域別では、市町村合併後の最初の調査である平成17年国勢調査と比較し、松任地域の人口 が微増を続けている一方で、美川・鶴来地域は減少に転じており、白山ろくは減少が続いて います。世帯数は増加が続いており、世帯人員は減少が続いています。

DID 面積は昭和 60 年に鶴来地域で DID が消滅して以降、松任地域において増加が続いており、DID 人口は増加傾向、DID の人口密度は横ばい傾向にあります。

S55

S60

H2

H7

H12 H17 H22 H27

出典:国勢調査、石川県の人口と世帯(R元人口のみ)

松任駅・美川駅・鶴来駅を中心に、市街地が形成されています。また、千代野や加賀笠間駅 周辺においても、まとまった市街地が形成されています。