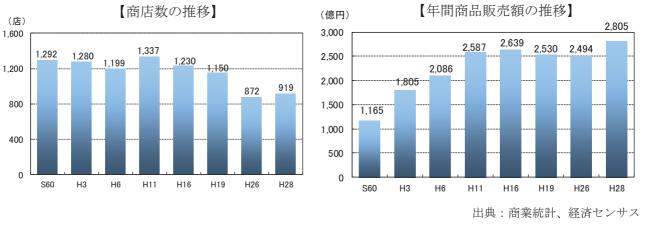

## ④商業

商店数は平成 19 年から 26 年にかけて大きく減少していますが平成 28 年に若干回復しています。また、年間商品販売額も平成 28 年に増加がみられています。