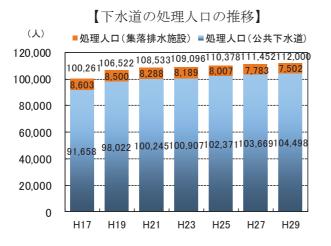

## ③下水道

下水道の処理人口(下水道および集落排水施設を利用できる人口)平成29年時点で112,000人、 普及率(行政人口に対する下水道および集落排水施設を利用できる人口の割合)は、平成29年 時点で公共下水道・集落排水施設合せて 98.8% となっています。

【下水道の普及率の推移】

(5) 公共交通

JR北陸本線は松任駅の利用が最も多く、大学や短期大学がある加賀笠間駅においても、 乗降客数は堅調に推移しています。また、北陸鉄道石川線については、鶴来駅の利用が最も多く なっています。