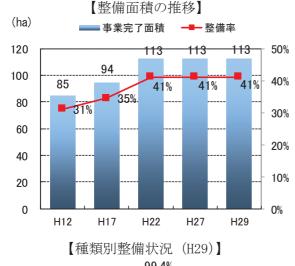

## (2)公園

都市計画公園は、28 公園、278.2ha が計画されているのに対し、平成 29 年時点で 41%が 整備されています。内訳として、広域公園が128ha 計画されていますが、整備率は17.7%と なっています。一方で総合公園、地区公園、近隣公園、街区公園については整備率が高い状況 です。

出典:白山市統計書

松任中央

美川

鶴来北部