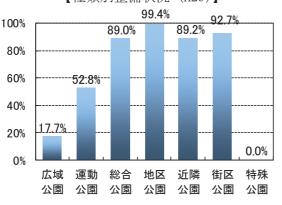

## (2)公園

都市計画公園は、28 公園、278.2ha が計画されているのに対し、平成 29 年時点で 41%が 整備されています。内訳として、広域公園が128ha 計画されていますが、整備率は17.7%と なっています。一方で総合公園、地区公園、近隣公園、街区公園については整備率が高い状況 です。

出典:白山市統計書

松任中央

美川

鶴来北部