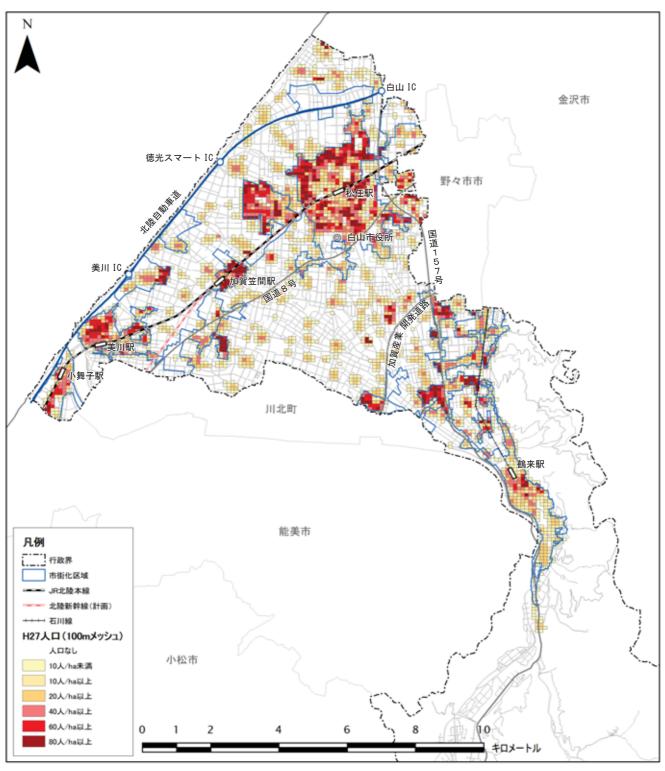

DID 面積は昭和 60 年に鶴来地域で DID が消滅して以降、松任地域において増加が続いており、DID 人口は増加傾向、DID の人口密度は横ばい傾向にあります。

S55

S60

H2

H7

H12 H17 H22 H27

出典:国勢調査、石川県の人口と世帯(R元人口のみ)

松任駅・美川駅・鶴来駅を中心に、市街地が形成されています。また、千代野や加賀笠間駅 周辺においても、まとまった市街地が形成されています。

鶴来地域の国道157号沿道などにおいても、市街地が形成されています。

【人口の分布 (平野部)】

出典:国勢調查(H27)、白山市都市計画基礎調查

白山ろく地域では、河内・吉野谷の国道 157 号沿い、鳥越の幹線道路沿いなどにおいて、 集落が点在しています。白峰においては、地理的な条件からまとまった集落が形成されています。

【人口の分布 (白山ろく)】