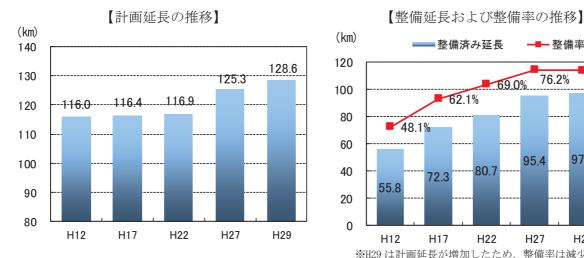

## ①道路

都市計画道路は、平成29年時点で65路線、128.6kmが計画されています。整備率は、平成 12年は48.1%であったのに対し、平成29年では75.9%にまで上昇しています。

40% 97.5 95.4 80.7 72.3 20% 0% H17 H22 H27 H29 ※H29は計画延長が増加したため、整備率は減少している

69.0%

━ 整備率

76.2%

出典:白山市統計書

**75.**9%<sup>80%</sup>