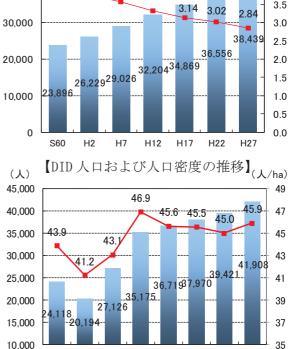

DID 面積は昭和 60 年に鶴来地域で DID が消滅して以降、松任地域において増加が続いており、DID 人口は増加傾向、DID の人口密度は横ばい傾向にあります。

S55

S60

H2

H7

H12 H17 H22 H27

出典:国勢調査、石川県の人口と世帯(R元人口のみ)

松任駅・美川駅・鶴来駅を中心に、市街地が形成されています。また、千代野や加賀笠間駅 周辺においても、まとまった市街地が形成されています。