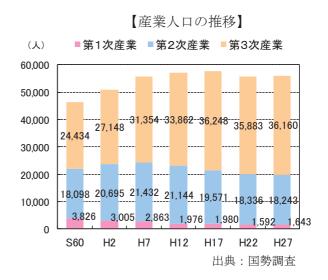

#### ①産業人口

第1次産業は減少が続いていましたが、 平成22年から27年にかけて増加がみられて います。第2次産業は横ばい、第3次産業は 増加に転じており、総就業人口についても、 平成22年から27年にかけて増加がみられて います。