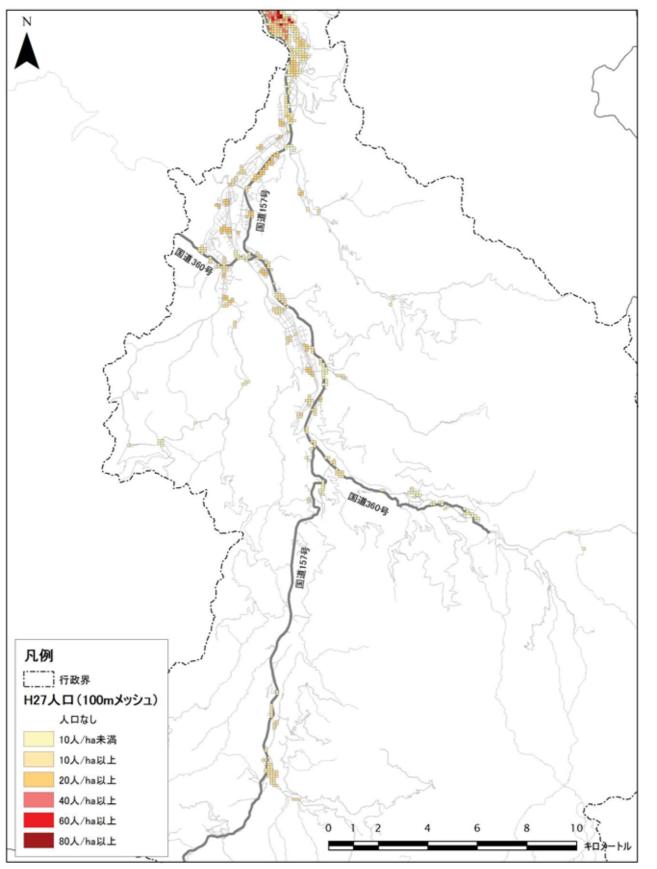

DID 面積は昭和 60 年に鶴来地域で DID が消滅して以降、松任地域において増加が続いており、DID 人口は増加傾向、DID の人口密度は横ばい傾向にあります。

S55

S60

H2

H7

H12 H17 H22 H27

出典:国勢調査、石川県の人口と世帯(R元人口のみ)

松任駅・美川駅・鶴来駅を中心に、市街地が形成されています。また、千代野や加賀笠間駅 周辺においても、まとまった市街地が形成されています。

鶴来地域の国道157号沿道などにおいても、市街地が形成されています。

【人口の分布 (平野部)】

出典:国勢調查(H27)、白山市都市計画基礎調查

白山ろく地域では、河内・吉野谷の国道 157 号沿い、鳥越の幹線道路沿いなどにおいて、 集落が点在しています。白峰においては、地理的な条件からまとまった集落が形成されています。

【人口の分布 (白山ろく)】