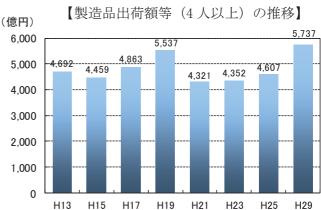

年人口の増加が続いており、高齢化の進行が続いて いる状況です。

地域別では、市町村合併後の最初の調査である平成17年国勢調査と比較し、松任地域の人口 が微増を続けている一方で、美川・鶴来地域は減少に転じており、白山ろくは減少が続いて います。世帯数は増加が続いており、世帯人員は減少が続いています。

DID 面積は昭和 60 年に鶴来地域で DID が消滅して以降、松任地域において増加が続いており、DID 人口は増加傾向、DID の人口密度は横ばい傾向にあります。







S55

S60

H2

H7

H12 H17 H22 H27

出典:国勢調査、石川県の人口と世帯(R元人口のみ)

松任駅・美川駅・鶴来駅を中心に、市街地が形成されています。また、千代野や加賀笠間駅 周辺においても、まとまった市街地が形成されています。

鶴来地域の国道157号沿道などにおいても、市街地が形成されています。



【人口の分布 (平野部)】

出典:国勢調查(H27)、白山市都市計画基礎調查

白山ろく地域では、河内・吉野谷の国道 157 号沿い、鳥越の幹線道路沿いなどにおいて、 集落が点在しています。白峰においては、地理的な条件からまとまった集落が形成されています。



【人口の分布 (白山ろく)】

## (2) 産業

#### ①産業人口

第1次産業は減少が続いていましたが、 平成22年から27年にかけて増加がみられて います。第2次産業は横ばい、第3次産業は 増加に転じており、総就業人口についても、 平成22年から27年にかけて増加がみられて います。



## 2農業



### 農家数は減少が続いており、経営耕地面積についても減少が続いています。

## ③工業

事業所数はやや減少傾向にあるものの、製造品出荷額等は近年では増加傾向にあります。





出典:工業統計

鶴来北部

# 松田中市

松任西南部

#### ビ 山 ス く

## ④商業

商店数は平成 19 年から 26 年にかけて大きく減少していますが平成 28 年に若干回復しています。また、年間商品販売額も平成 28 年に増加がみられています。



## (3)土地利用

①土地利用の推移

土地利用の内訳は、山地が半数以上を占め、また、農地が1/4以上を占めていますが、農地 面積は年々減少しています。一方、宅地面積は年々増加しており、昭和60年からの30年間で 47%の増加がみられます。



【宅地面積の推移】



出典:石川県統計書

9

### (4)都市施設

## ①道路

都市計画道路は、平成29年時点で65路線、128.6kmが計画されています。整備率は、平成 12年は48.1%であったのに対し、平成29年では75.9%にまで上昇しています。



40% 97.5 95.4 80.7 72.3 20% 0% H17 H22 H27 H29 ※H29は計画延長が増加したため、整備率は減少している

69.0%

━ 整備率

76.2%

出典:白山市統計書

**75.**9%<sup>80%</sup>

60%

## (2)公園

都市計画公園は、28 公園、278.2ha が計画されているのに対し、平成 29 年時点で 41%が 整備されています。内訳として、広域公園が128ha 計画されていますが、整備率は17.7%と なっています。一方で総合公園、地区公園、近隣公園、街区公園については整備率が高い状況 です。









出典:白山市統計書

松任中央

美川

鶴来北部

## ③下水道

下水道の処理人口(下水道および集落排水施設を利用できる人口)平成29年時点で112,000人、 普及率(行政人口に対