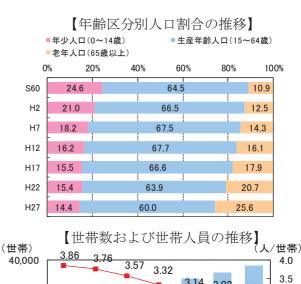

## (1) 人口

白山市の人口は平成 27 年の国勢調査では 109,287 人であり、近年は人口の増加が鈍化して いましたが、平成 27 年国勢調査以降、住民基本台帳ベースでは約 900 人の人口増加がみられる 状況です。年齢区分別人口の推移では、老年人口の増加が続いており、高齢化の進行が続いて いる状況です。

地域別では、市町村合併後の最初の調査である平成17年国勢調査と比較し、松任地域の人口 が微増を続けている一方で、美川・鶴来地域は減少に転じており、白山ろくは減少が続いて います。世帯数は増加が続いており、世帯人員は減少が続いています。