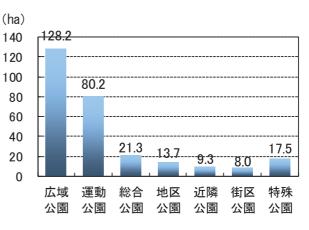

## (2)公園

都市計画公園は、28 公園、278.2ha が計画されているのに対し、平成 29 年時点で 41%が 整備されています。内訳として、広域公園が128ha 計画されていますが、整備率は17.7%と なっています。一方で総合公園、地区公園、近隣公園、街区公園については整備率が高い状況 です。

出典:白山市統計書

松任中央

美川

鶴来北部