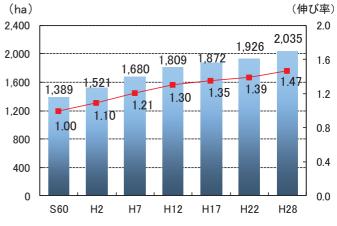

## (3)土地利用

①土地利用の推移

土地利用の内訳は、山地が半数以上を占め、また、農地が1/4以上を占めていますが、農地 面積は年々減少しています。一方、宅地面積は年々増加しており、昭和60年からの30年間で 47%の増加がみられます。

【宅地面積の推移】

出典:石川県統計書

9